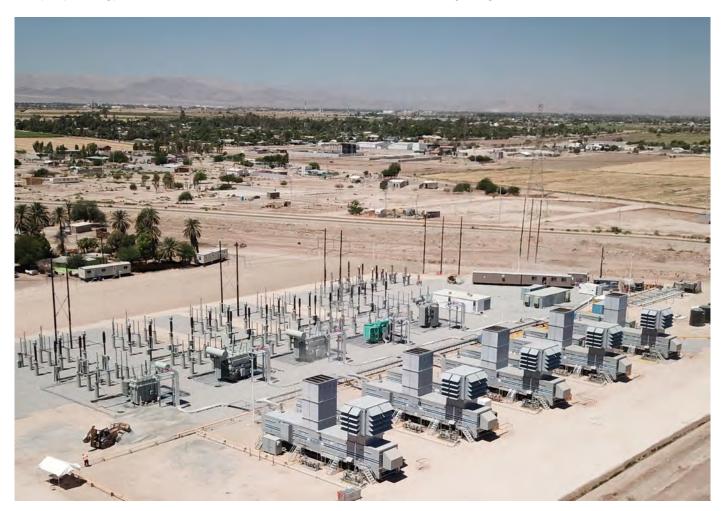

### FT4000® GAS TURBINE PACKAGE

The FT4000® gas turbine is a hybrid with the efficiency of an aero-engine and the design robustness of an industrial engine. The FT4000® SWIFTPAC® gas turbine package is available in both single and dual engine configurations. These units offer greater than 41 percent simple-cycle efficiency and a nominal 70 to 140 MW of power. Utilizing the core technology derived from the reliable Pratt & Whitney® PW4000™ turbo-fan engine, the FT4000® SWIFTPAC® gas turbine package is designed to provide reliable peaking and base load power with a relatively compact footprint. The modular design incorporates the best features of the successful FT8® SWIFTPAC® and MOBILEPAC® gas turbine package designs.