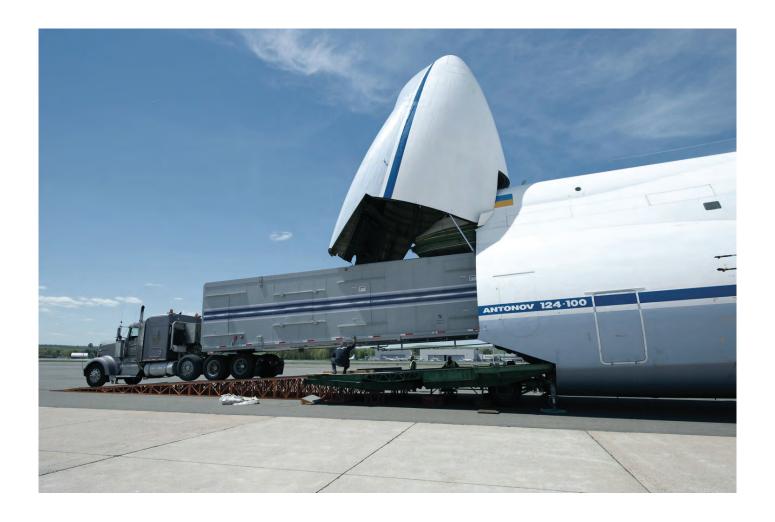

#### FT8® GAS TURBINE PACKAGE

The FT8® gas turbine is configured as a 30 MW mobile generation package. The efficient, modular design of the FT8® product line enables fast-track installation and commissioning. The FT8® MOBILEPAC® gas turbine package continues to see strong market demand, especially in developing countries where installation logistics are challenging. The ability to install reliable power generation quickly becomes a critical factor. The MOBILEPAC® unit is transportable by land, sea, or air. Rapid deployment makes the MOBILEPAC® unit ideal to meet urgent, emergency power needs around the world. Fast demobilization and relocation with minimal crew and equipment allow the MOBILEPAC® gas turbine technology to be applied to electric well stimulation systems powered by natural gas. This results in fracturing operations that are more quiet, safe, and less disruptive to neighboring communities.