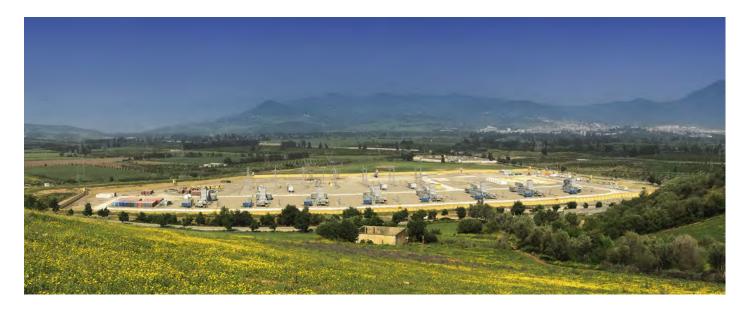

#### FT8® GAS TURBINE PACKAGE

The FT8® gas turbine is configured as a 30 MW mobile generation package. The efficient, modular design of the FT8® product line enables fast-track installation and commissioning. The FT8® MOBILEPAC® gas turbine package continues to see strong market demand, especially in developing countries where installation logistics are challenging. The ability to install reliable power generation quickly becomes a critical factor. The MOBILEPAC® unit is transportable by land, sea, or air. Rapid deployment makes the MOBILEPAC® unit ideal to meet urgent, emergency power needs around the world. Fast demobilization and relocation with minimal crew and equipment allow the MOBILEPAC® gas turbine technology to be applied to electric well stimulation systems powered by natural gas. This results in fracturing operations that are more quiet, safe, and less disruptive to neighboring communities.

Multiple MOBILEPAC® units can be deployed for data center applications. Mitsubishi Power Aero can offer balance of plant, EPC services, full turnkey installation, and interconnection to the grid or a standalone microgrid with load sharing capability.