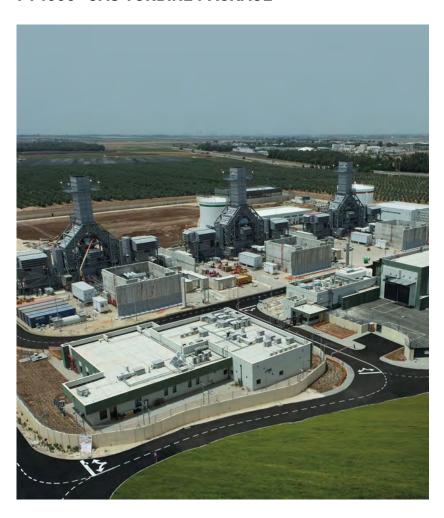

### FT4000® GAS TURBINE PACKAGE

The FT4000® gas turbine is a hybrid with the efficiency of an aero-engine and the design robustness of an industrial engine. The FT4000® SWIFTPAC® gas turbine package is available in both single and dual engine configurations. These units offer greater than 41 percent simple-cycle efficiency and a nominal 70 to 140 MW of power. Utilizing the core technology derived from the reliable Pratt & Whitney® PW4000™ turbo-fan engine, the FT4000® SWIFTPAC® gas turbine package is designed to provide reliable peaking and base load power with a relatively compact footprint. The modular design incorporates the best features of the successful FT8® SWIFTPAC® and MOBILEPAC® gas turbine package designs.