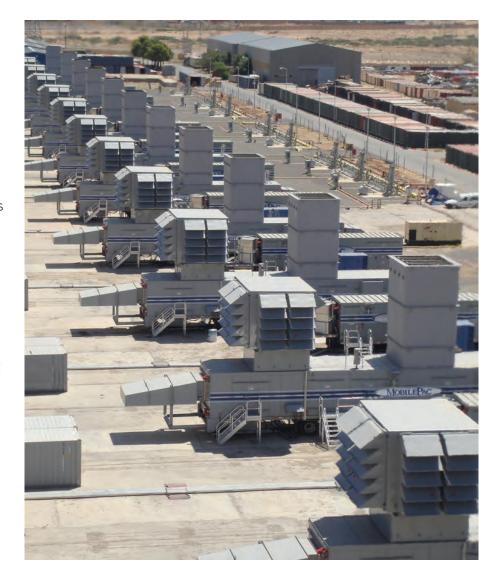

#### FT8® GAS TURBINE PACKAGE

The FT8® gas turbine is configured as a 30 MW mobile generation package. The efficient, modular design of the FT8® product line enables fast-track installation and commissioning. The FT8® MOBILEPAC® gas turbine package continues to see strong market demand, especially in developing countries where installation logistics are challenging. The ability to install reliable power generation quickly becomes a critical factor. The MOBILEPAC® unit is transportable by land, sea, or air. Rapid deployment makes the MOBILEPAC® unit ideal to meet urgent, emergency power needs around the world. Fast demobilization and relocation with minimal crew and equipment allow the MOBILEPAC® gas turbine technology to be applied to electric well stimulation systems powered by natural gas. This results in fracturing operations that are more quiet, safe, and less disruptive to neighboring communities.

Multiple MOBILEPAC® units can be deployed for data center applications. Mitsubishi Power Aero can offer balance of plant, EPC services, full turnkey installation, and interconnection to the grid or a standalone microgrid with load sharing capability.