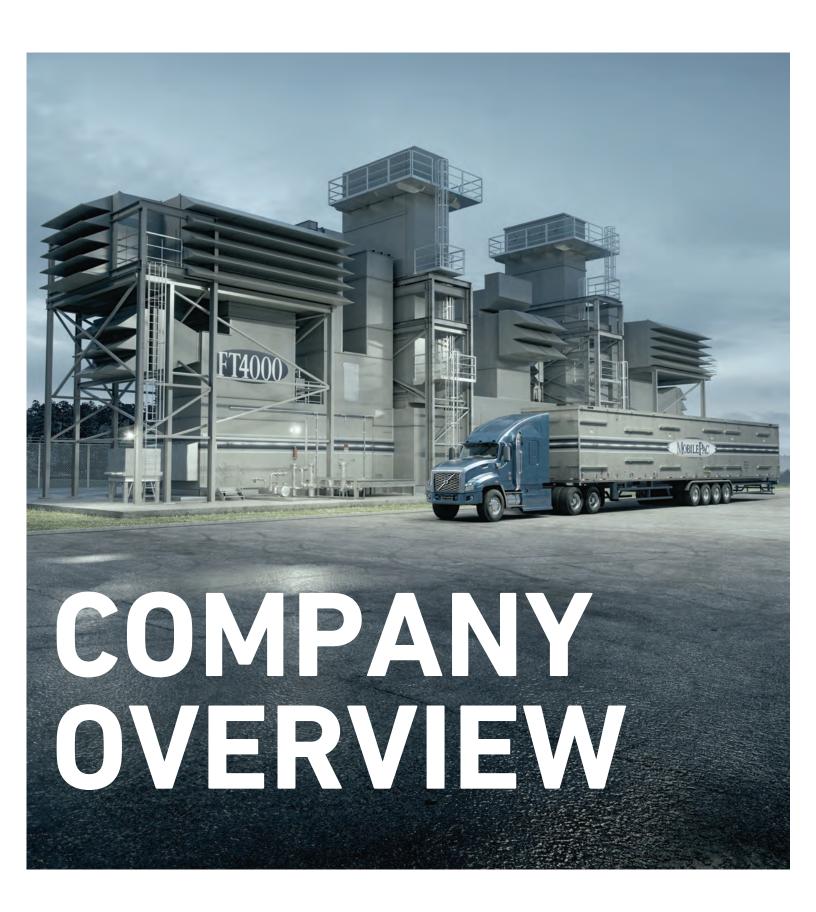

### FT4000® GAS TURBINE PACKAGE

The FT4000® gas turbine is a hybrid with the efficiency of an aero-engine and the design robustness of an industrial engine. The FT4000® SWIFTPAC® gas turbine package is available in both single and dual engine configurations. These units offer greater than 41 percent simple-cycle efficiency and a nominal 70 to 140 MW of power. Utilizing the core technology derived from the reliable Pratt & Whitney® PW4000™ turbo-fan engine, the FT4000® SWIFTPAC® gas turbine package is designed to provide reliable peaking and base load power with a relatively compact footprint. The modular design incorporates the best features of the successful FT8® SWIFTPAC® and MOBILEPAC® gas turbine package designs.