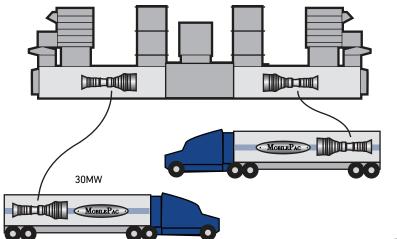

If you have these or other challenges, Mitsubishi Power Aero can tailor a custom, low-cost solution for you!

One or both gas generators and power turbines are removed "as is" from your stationary gas turbine package and installed into the MOBILEPAC® trailers, giving you one or two blocks of mobile power.

Stationary plant remains in place and ready to return to service when needed.

Today you need to get more value and flexibility from your existing generation assets while the pressure to reduce CAPEX is greater than ever.