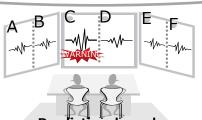

### Data monitoring & Analyzing Center (DAC)

Remote monitoring

Improve fault detection model

#### **IoT Platform**

Prediction-based Fault Detection