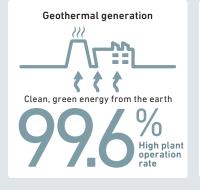

### **PLANET**

Promoting decarbonized and low-carbon technology

## Next-generation thermal power generation The world's highest level of GTCC power generation efficiency

- Gas turbine combined cycle power plants (GTCC)
- Integrated coal gasification combined cycle (IGCC)
- Biomass mixed-combustion power generation