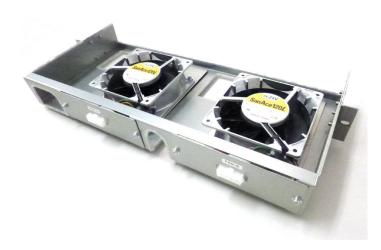

## Cooling fan unit

CPCHS21/CPCHS24 Cooling fan unit fan Two equipped

| ITEM                     | SPECIFICATION                                                                 |
|--------------------------|-------------------------------------------------------------------------------|
| Rated voltage            | DC 24 V                                                                       |
| Rated current            | 0.19 A (per fan one)                                                          |
| Rated speed              | 2600 rpm                                                                      |
| Maximum weight           | 2.9 Nm³/min                                                                   |
| Expected lifespan        | 200,000 hours                                                                 |
| Fan sensor               | Open collector output                                                         |
|                          | (Normally Close output / 1 point per fan one)                                 |
| Environmental conditions | (Operating) Temperature: -10 to 60°C Humidity: 20 to 85% RH (No condensation) |
|                          | (Storage)<br>Temperature: -10 to 60°C<br>Humidity: 20 to 85% RH               |
|                          | (No condensation)                                                             |

## Summary

- \* Compact PCI duplex CPU chassis
  Cooling fan unit for CPCHS21/CPCHS24
- \* Fan Two equipped (Fan one / 1 CPU slot)
- \* Fan stop alarm output present
- \* Expected lifespan 200,000 hours
- \*About the difference between RCK-FAN-N1 and RCK-FAN-N2 RCK-FAN-N1: The mounting metal fittings for the CPU chassis is located at the position of the intermediate in the depth direction of the chassis.