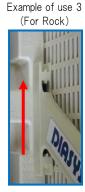

## Module lock lever Example: LSADB01

When using, please read the instruction manual attached to the product carefully and use it properly.

This catalog may not be distributed or reproduced in whole or in part without permission.