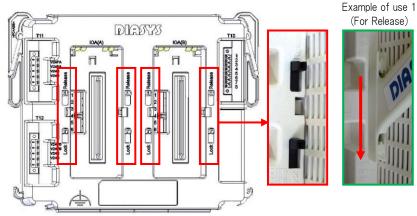

## Module lock lever Example: LSADB01

When using, please read the instruction manual attached to the product carefully and use it properly.

This catalog may not be distributed or reproduced in whole or in part without permission.