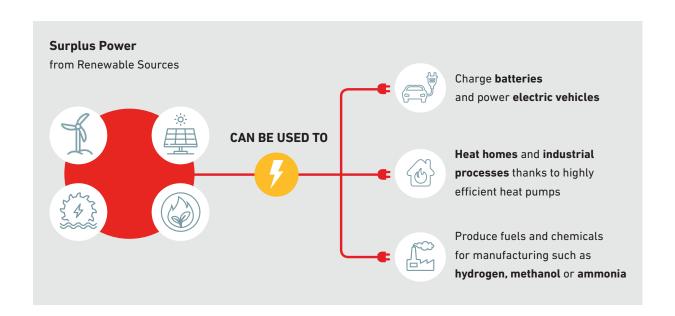

## **Driving clean solutions**

A low-carbon economy remains illusory if the energy transition is reduced to generating electricity using renewable energies. Decarbonization can only succeed if renewable energies can also be stored and used seasonally as gas or liquid fuel. Surplus renewable electricity can be converted and used - in trucks, airplanes and ships, but also in steel and chemical plants and other industries. The necessary technologies are known and available. Electricity is converted into storable hydrogen to feed fuel cells or to make "green" gas from recycled CO<sub>2</sub>.